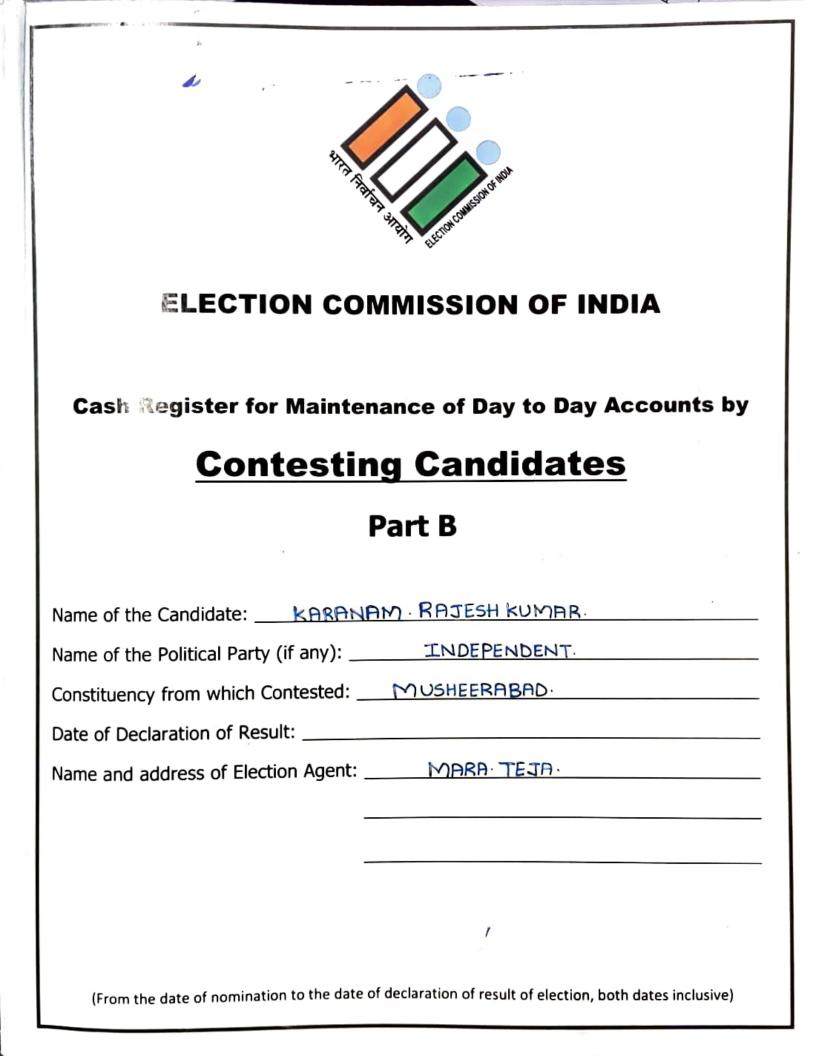

#### Part A

| Name of the Candidate:                                                                               |
|------------------------------------------------------------------------------------------------------|
| Name of the Political Party (if any): <u>INDEPENDENT</u>                                             |
| Constituency from which Contested: MUSHEERABAD                                                       |
| Date of Declaration of Result:                                                                       |
| Name and address of Election Agent:                                                                  |
|                                                                                                      |
|                                                                                                      |
| Total Expenditure incurred / authorized:                                                             |
|                                                                                                      |
| (From the date of nomination to the date of declaration of result of election, both dates inclusive) |